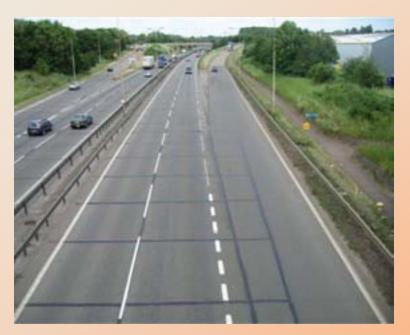

### Case Study A45

Project/Location: A45 Great Billing, Northampton

**Client: Carillion URS** 

Constructed: May 2007

Product: Gridseal 8501 x 65,000m<sup>2</sup> and GlasGrid CG200

Compo Gridseal x 10,000m2

# **Case Study A45**