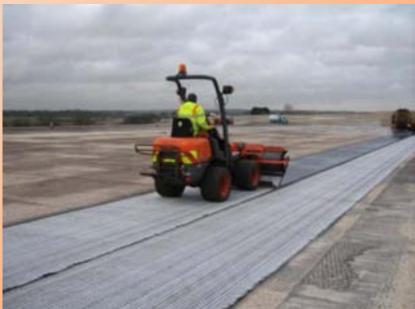

### Case Study RAF Odiham

**Location: RAF Odiham, Hampshire** 

**Client: Defence Estates** 

Constructed: 2010

Product: Tensar Glasstex® grid, 8,500m2

# Case Study RAF Odiham