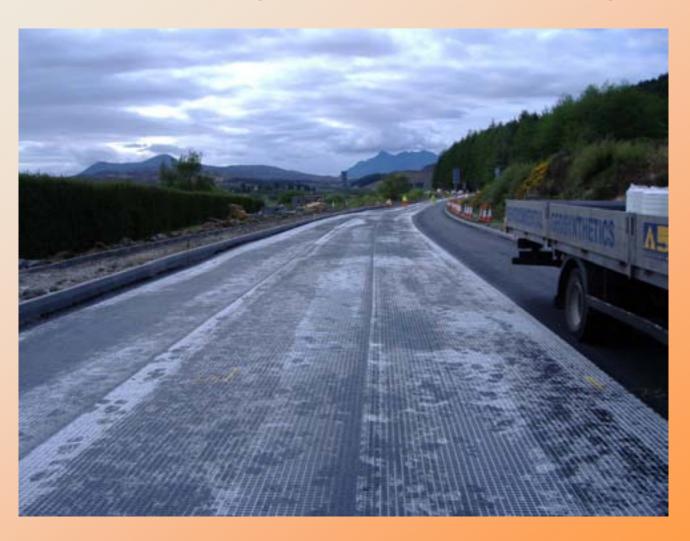

### Case Study A87 Isle of Skye

Project/Location: A87, Varragill, Isle of Skye

**Main Contractor: Bardon Contracting Ltd** 

Product: 26,000m2 Rotaflex 830

# Case Study A87 Isle of Skye

www.rsta-uk.org

# Case Study A87 Isle of Skye