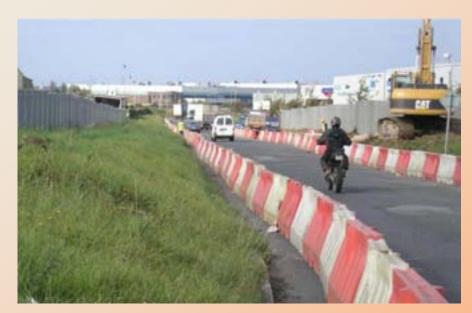

### Case Study Middlesex Street

**Project/Location: Middlesex Street, Tower Hamlets** 

Client: Middlesex Street, London Borough of

**Tower Hamlets** 

**Main Contractor: TE Beach Ltd** 

Constructed: 1995

**Product: PGM-G 100/100** 

# Case Study Middlesex Street

1995 www.rsta-uk.org 2010