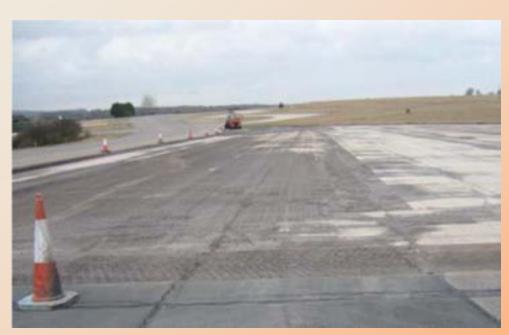

### **Case Study Heathrow**

**Project/Location: Heathrow Airport Taxiway 118/119** 

Constructed: 2004

Product: 7,000m2, Rotaflex 830

# **Case Study Heathrow**

Project/Location: Meltham Mills Road, Meltham,

Holmfirth, Yorkshire

Constructed: 2010

**Product: Rotaflex (various grades)** 