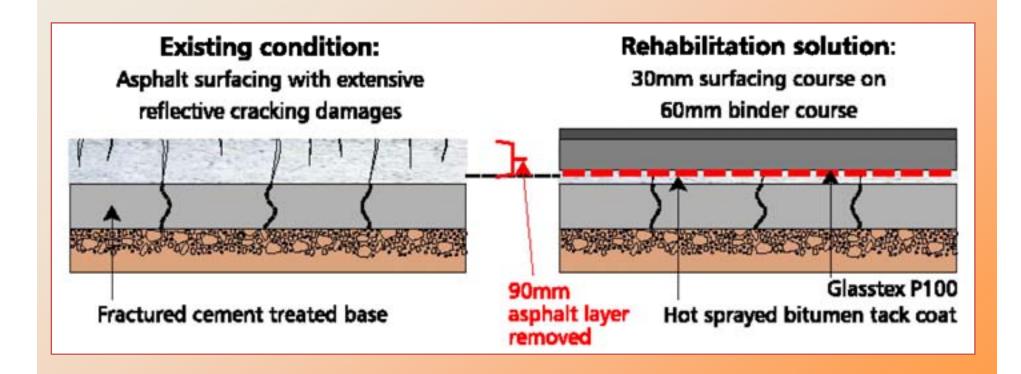

2005



#### Reinforced section July 2009



### Case Study Corso Giovanni Agnelli

#### Unreinforced section







### **Case Study Ballymount Avenue**

Location: Ballymount Avenue Upgrade, Dublin, Ireland

Client/Consultant: South Dublin County Council

Constructed: 2005

**Product: Tensar AR-G grid** 



### **Case Study Ballymount Avenue**





Before upgrade

After upgrade

### Case Study RAF Odiham

**Location: RAF Odiham, Hampshire** 

**Client: Defence Estates** 

Constructed: 2010

Product: Tensar Glasstex® grid, 8,500m2



# Case Study RAF Odiham





### Case Study A505

Project Title: A505 Cambridge Rd/Meadowbank

Roundabout, Hitchin, Herts

Client/Main Contractor: Hertfordshire County Council

Constructed: 1999

Product: Tensar Glasstex® P100, 2000m2



### Case Study A505



### Case Study A87 Isle of Skye

Project/Location: A87, Varragill, Isle of Skye

**Main Contractor: Bardon Contracting Ltd** 

Product: 26,000m2 Rotaflex 830



# Case Study A87 Isle of Skye



www.rsta-uk.org

# Case Study A87 Isle of Skye



### **Case Study Heathrow**

**Project/Location: Heathrow Airport Taxiway 118/119** 

Constructed: 2004

Product: 7,000m2, Rotaflex 830



# **Case Study Heathrow**





Project/Location: Meltham Mills Road, Meltham,

Holmfirth, Yorkshire

Constructed: 2010

**Product: Rotaflex (various grades)** 







# And Finally.....



Large crack!

No Geo!