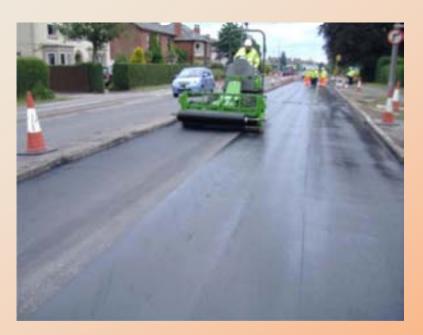

### Case Study A45

Project/Location: A45 Great Billing, Northampton

**Client: Carillion URS** 

Constructed: May 2007

Product: Gridseal 8501 x 65,000m<sup>2</sup> and GlasGrid CG200

Compo Gridseal x 10,000m2

# **Case Study A45**