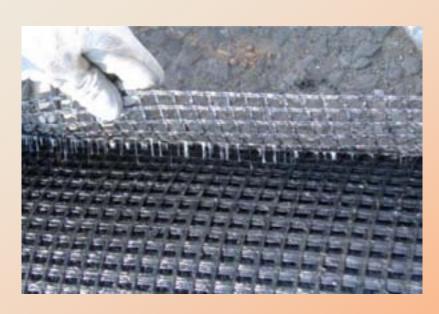

### Case Study A45

Project/Location: A45 Great Billing, Northampton

**Client: Carillion URS** 

Constructed: May 2007

Product: Gridseal 8501 x 65,000m<sup>2</sup> and GlasGrid CG200

Compo Gridseal x 10,000m2

# **Case Study A45**