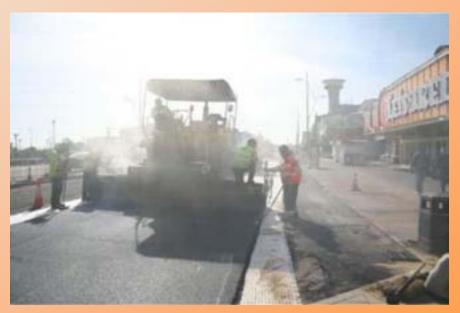

### Case Study A45

Project/Location: A45 Great Billing, Northampton

**Client: Carillion URS** 

Constructed: May 2007

Product: Gridseal 8501 x 65,000m<sup>2</sup> and GlasGrid CG200

Compo Gridseal x 10,000m2

# **Case Study A45**