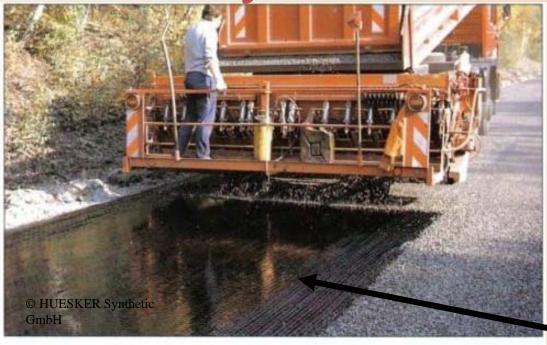

### Case Study A143

Project/Location: A143, Bungay Norfolk

**Client: Norfolk County Council** 

Main contractor: May Gurney

Constructed: 2003

**Product: PGM 14 Paving fabric** 

# Case Study A143