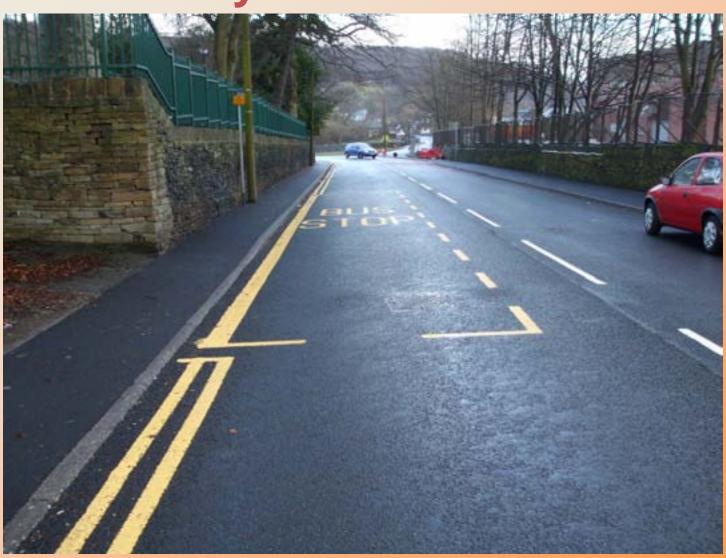

# **Case Study Heathrow**

Project/Location: Meltham Mills Road, Meltham,

Holmfirth, Yorkshire

Constructed: 2010

**Product: Rotaflex (various grades)** 