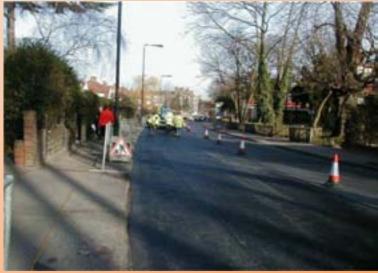

### Case Study A45

Project/Location: A45 Great Billing, Northampton

**Client: Carillion URS** 

Constructed: May 2007

Product: Gridseal 8501 x 65,000m<sup>2</sup> and GlasGrid CG200

Compo Gridseal x 10,000m2

# **Case Study A45**