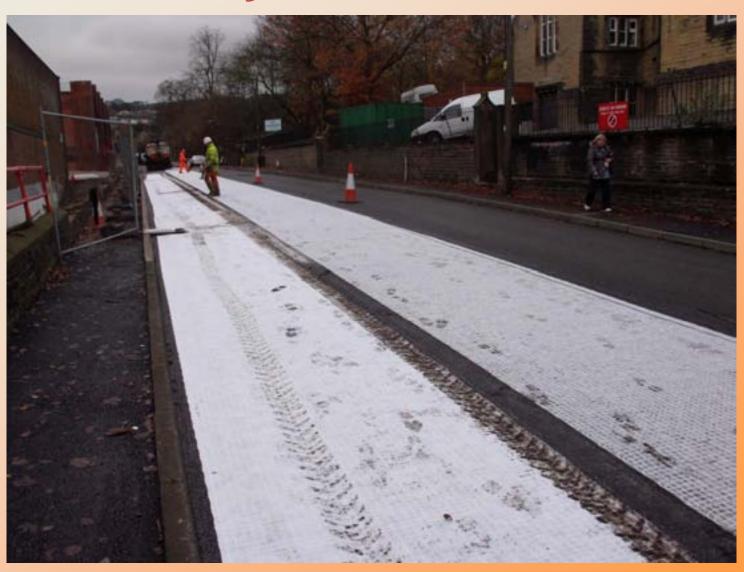

# **Case Study Heathrow**

Project/Location: Meltham Mills Road, Meltham,

Holmfirth, Yorkshire

Constructed: 2010

**Product: Rotaflex (various grades)** 