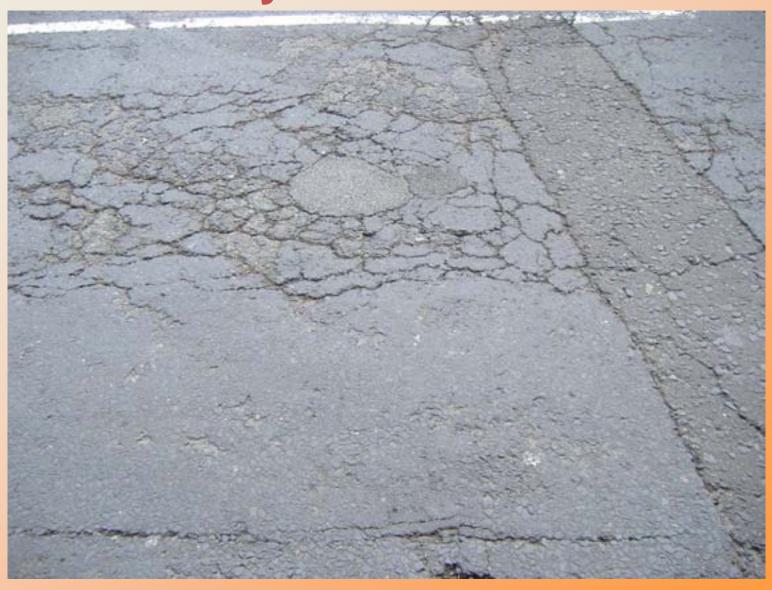

e Study RAF Odiham





### Case Study A505

Project Title: A505 Cambridge Rd/Meadowbank

Roundabout, Hitchin, Herts

Client/Main Contractor: Hertfordshire County Council

Constructed: 1999

Product: Tensar Glasstex® P100, 2000m2



### Case Study A505



### Case Study A87 Isle of Skye

Project/Location: A87, Varragill, Isle of Skye

**Main Contractor: Bardon Contracting Ltd** 

Product: 26,000m2 Rotaflex 830



# Case Study A87 Isle of Skye



www.rsta-uk.org

# Case Study A87 Isle of Skye



### **Case Study Heathrow**

**Project/Location: Heathrow Airport Taxiway 118/119** 

Constructed: 2004

Product: 7,000m2, Rotaflex 830



# **Case Study Heathrow**





Project/Location: Meltham Mills Road, Meltham,

Holmfirth, Yorkshire

Constructed: 2010

**Product: Rotaflex (various grades)** 







# And Finally.....



Large crack!

No Geo!