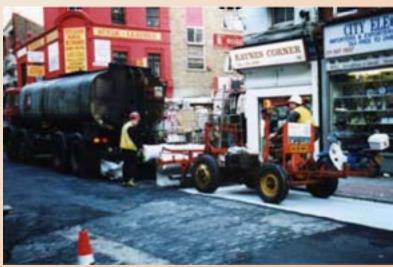

### Case Study Middlesex Street

**Project/Location: Middlesex Street, Tower Hamlets** 

Client: Middlesex Street, London Borough of

**Tower Hamlets** 

**Main Contractor: TE Beach Ltd** 

Constructed: 1995

**Product: PGM-G 100/100** 

# Case Study Middlesex Street

1995 www.rsta-uk.org 2010