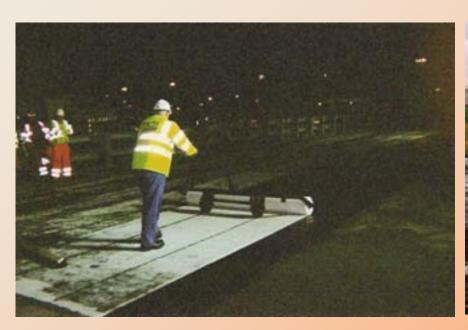

### **Case Study Ballymount Avenue**

Location: Ballymount Avenue Upgrade, Dublin, Ireland

Client/Consultant: South Dublin County Council

Constructed: 2005

**Product: Tensar AR-G grid** 

### **Case Study Ballymount Avenue**

Before upgrade

After upgrade