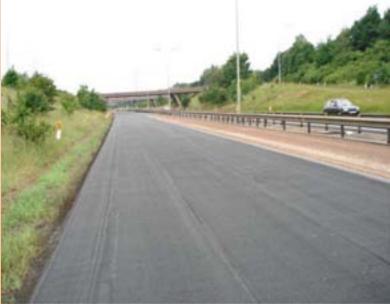

### Case Study A45

Project/Location: A45 Great Billing, Northampton

**Client: Carillion URS** 

Constructed: May 2007

Product: Gridseal 8501 x 65,000m<sup>2</sup> and GlasGrid CG200

Compo Gridseal x 10,000m2

# **Case Study A45**