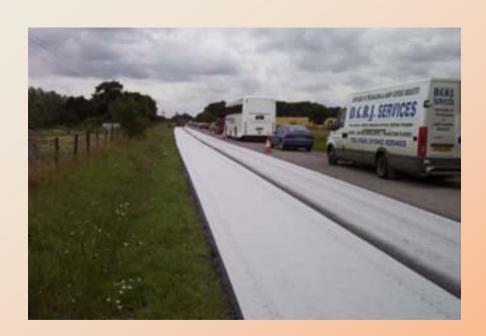

### Case Study A45

Project/Location: A45 Great Billing, Northampton

**Client: Carillion URS** 

Constructed: May 2007

Product: Gridseal 8501 x 65,000m<sup>2</sup> and GlasGrid CG200

Compo Gridseal x 10,000m2

# **Case Study A45**