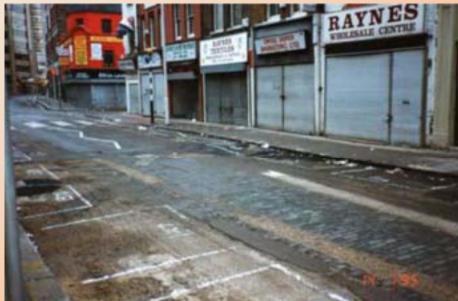

### Case Study Middlesex Street

**Project/Location: Middlesex Street, Tower Hamlets** 

Client: Middlesex Street, London Borough of

**Tower Hamlets** 

**Main Contractor: TE Beach Ltd** 

Constructed: 1995

**Product: PGM-G 100/100** 

# Case Study Middlesex Street

1995 www.rsta-uk.org 2010