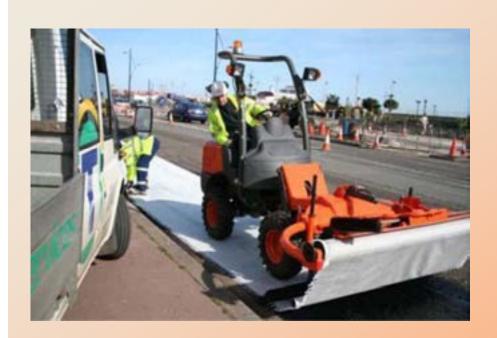

### Case Study A45

Project/Location: A45 Great Billing, Northampton

**Client: Carillion URS** 

Constructed: May 2007

Product: Gridseal 8501 x 65,000m<sup>2</sup> and GlasGrid CG200

Compo Gridseal x 10,000m2

# **Case Study A45**