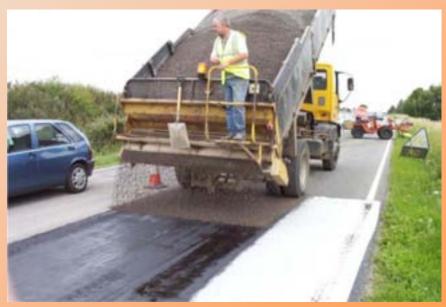

### Case Study A45

Project/Location: A45 Great Billing, Northampton

**Client: Carillion URS** 

Constructed: May 2007

Product: Gridseal 8501 x 65,000m<sup>2</sup> and GlasGrid CG200

Compo Gridseal x 10,000m2

# **Case Study A45**