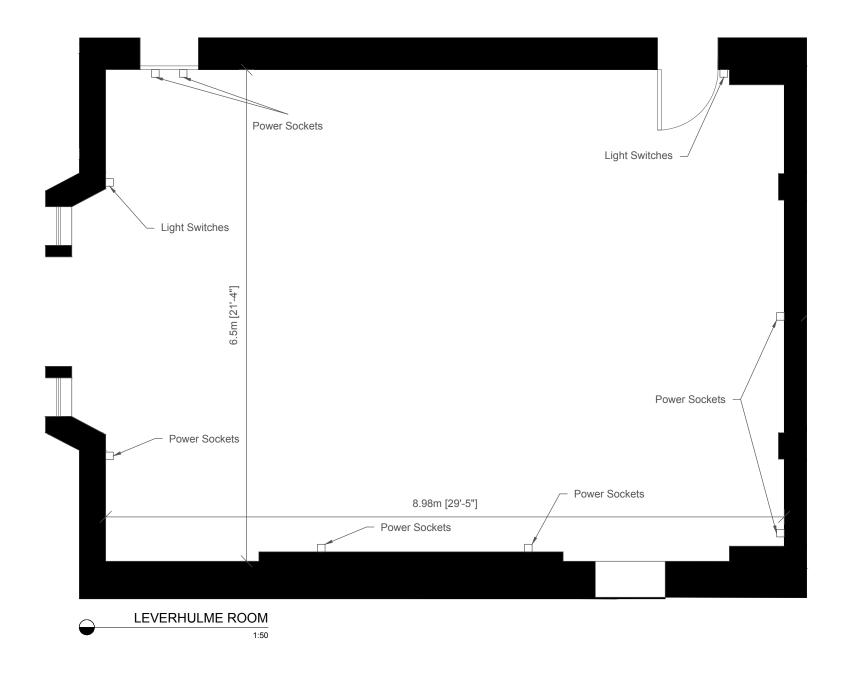

## 14/15, BELGRAVE SQUARE, LONDON, SW1X 8PS

DRAWING FLOOR PLAN

SCALE ON A3 1:50

DRAWN/CHECKED TD

FPZ/REV

172251

General note This drawing is to be read in conjunction with all other relevant drawings, schedules and specifications issued by Floorplanz Ltd. All interior dimensions including ceiling heights are taken to and from finished surfaces unless otherwise stated. All levels and dimensions must be checked on site. Any discrepancies with the information depicted in this drawing must be reported in writing to Floorplanz Ltd. Responsibility can not be accepted for alterations made to this drawing without prior permission from Floorplanz Ltd. This drawing must not be photocopied, scaled or reproduced otherwise scale accuracy can not be guaranteed. This drawing should not be used in any circumstances for any structural calculation or building construction / demolition work.