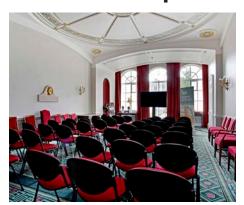

## **Alternative Set-ups**

Theatre Style: 45

Reception Style: 70

Boardroom Style: 25

| Rates*                             | Council Room |
|------------------------------------|--------------|
| Full Day (9.30am - 5.00pm)         | £650         |
| Single Session (3.5hrs)            | £390         |
| Extra Time (per 30 mins)           | £35          |
| Extra Time (per 30 mins after 8pm) | £115         |