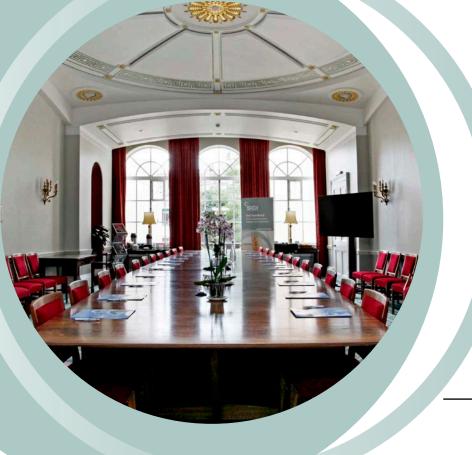

# The Council Room

SCI's Council Room is a beautifully presented traditional room located on the ground floor of the building.

The Council Room is the ideal setting for prestigious boardroom style meetings but can also be used for lectures and presentations, fine dining, evening receptions and other more formal occasions.

The floor-to-ceiling French doors give a light and spacious feel, and provide access to a private terrace. With many of the original features, such as the cornices and decorated ceiling, still in place, this lavish room offers you modern facilities in a traditional setting.

This classic venue will give a luxurious atmosphere to all events.