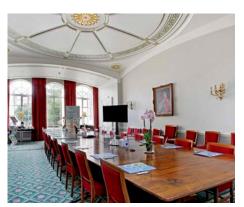

# The Council Room

SCI's Council Room is a beautifully presented traditional room located on the ground floor of the building.

The Council Room is the ideal setting for prestigious boardroom style meetings but can also be used for lectures and presentations, fine dining, evening receptions and other more formal occasions.

The floor-to-ceiling French doors give a light and spacious feel, and provide access to a private terrace. With many of the original features, such as the cornices and decorated ceiling, still in place, this lavish room offers you modern facilities in a traditional setting.

This classic venue will give a luxurious atmosphere to all events.