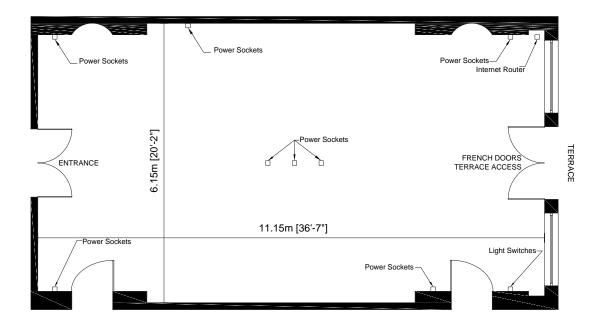

of the original features, such as the cornices and decorated ceiling, still in place, this lavish room offers you modern facilities in a traditional setting.

This classic venue will give a luxurious atmosphere to all events.

### **Features:**

- Two 65" LED display sceens
- Barco click share (for up to 6 consoles)
- Free Wi-Fi
- Teleconference system
- Laptop
- Videostreaming from the Auditorium

Additional meeting rooms are available. Contact SCI to check availability or arrange a viewing of all of the SCI event facilities located in the heart of stunning Belgravia.

E: meetingrooms@soci.org T: +44 (0)20 7598 1500 www.soci.org/meeting-rooms

SCI, 14/15 Belgrave Square, London SW1X 8PS (Within 10 min walk of Victoria, Hyde Park Corner and Knightsbridge tube stations)



# **Floorplan**



## **Alternative Set-ups**







Theatre Style: 45

Reception Style: 70

Boardroom Style: 25

| Rates*                             | Council Room |
|------------------------------------|--------------|
| Full Day (9.30am - 5.00pm)         | £650         |
| Single Session (3.5hrs)            | £390         |
| Extra Time (per 30 mins)           | £35          |
| Extra Time (per 30 mins after 8pm) | £115         |

<sup>\*</sup> Prices exclude IT equipment hire and catering (see www.soci.org/meeting-rooms for more details).
All prices are subject to VAT at the current rates.
SCI members and charities are entitled to a 30% discount on room hire, excluding equipment hire.

# Book your next meeting with us

E: meetingrooms@soci.org T: +44 (0)20 7598 1500

www.soci.org/meeting-rooms

SCI, 1