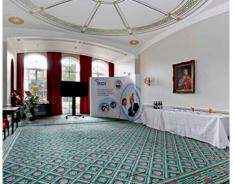

# The Council Room

SCI's Council Room is a beautifully presented traditional room located on the ground floor of the building.

The Council Room is the ideal setting for prestigious boardroom style meetings but can also be used for lectures and presentations, fine dining, evening receptions and other more formal occasions.

The floor-to-ceiling French doors give a light and spacious feel, and provide access to a private terrace. With many of the original features, such as the cornices and decorated ceiling, still in place, this lavish room offers you modern facilities in a traditional setting.