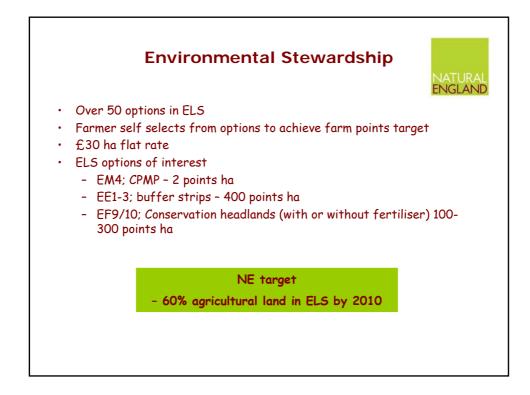

| Edit View Favorites Tools                                                                                                                                                                                                                                                                                                       | Help                                                                                       |                                                         |                                                        |                                                                              |