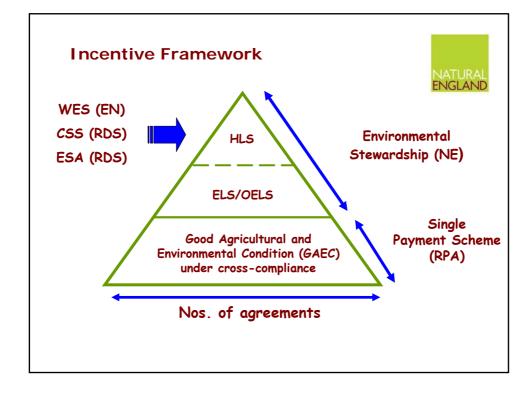

| Edit View Favorites Tools                                                                                                                                                                                                                                                                                                       | Help                                                                                       |                                                         |                                                        |                                                                              |