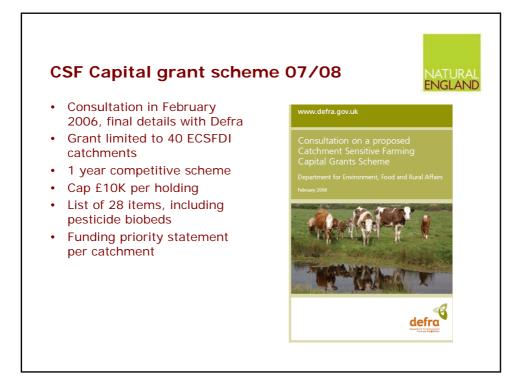

|                                       | 2,766      |                    |  |  |
| East Midlan    |                                       |            |                    |  |  |
| Northeast      | 36% of all ELS agreements have a CPMP |            |                    |  |  |
| Northwest      |                                       |            |                    |  |  |
| Southeast      | 56% of land under ELS has a CPMP      |            |                    |  |  |
| Southwest      |                                       | -,         |                    |  |  |
| West Midlands  |                                       | 1,117      | 172                |  |  |
| West Midlands  |                                       |            |                    |  |  |