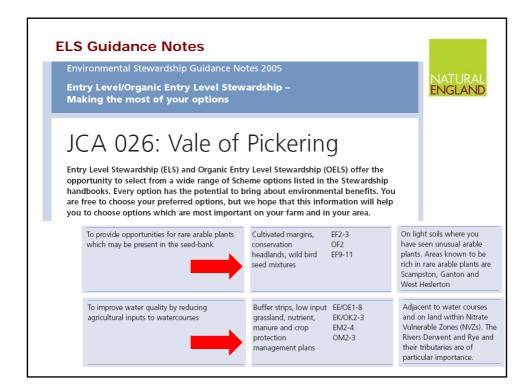

| Edit View Favorites Tools                                                                                                                                                                                                                                                                                                       | Help                                                                                       |                                                         |                                                        |                                                                              |