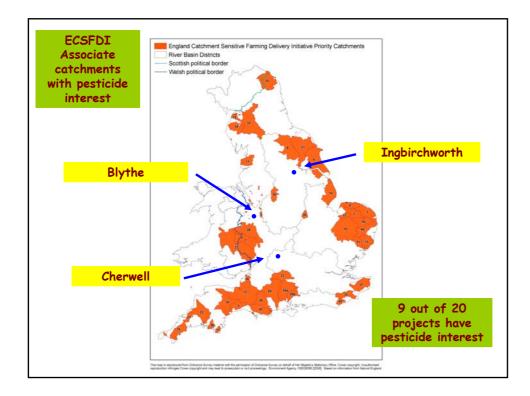

|                |                                       |            | NATU<br>ENGL       |  |  |
|----------------|---------------------------------------|------------|--------------------|--|--|
| Region<br>East |                                       | Agreements | Area (K ha)<br>595 |  |  |
|                |                                       | 2,766      |                    |  |  |
| East Midlan    |                                       |            |                    |  |  |
| Northeast      | 36% of all ELS agreements have a CPMP |            |                    |  |  |
| Northwest      |                                       |            |                    |  |  |
| Southeast      | 56% of land under ELS has a CPMP      |            |                    |  |  |
| Southwest      |                                       | -,         |                    |  |  |
| West Midlands  |                                       | 1,117      | 172                |  |  |
| West Midlands  |                                       |            |                    |  |  |