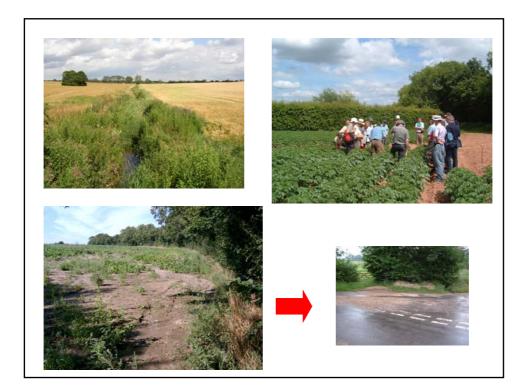

|                                       | 2,766      |                    |  |  |
| East Midlan    |                                       |            |                    |  |  |
| Northeast      | 36% of all ELS agreements have a CPMP |            |                    |  |  |
| Northwest      |                                       |            |                    |  |  |
| Southeast      | 56% of land under ELS has a CPMP      |            |                    |  |  |
| Southwest      |                                       | -,         |                    |  |  |
| West Midlands  |                                       | 1,117      | 172                |  |  |
| West Midlands  |                                       |            |                    |  |  |