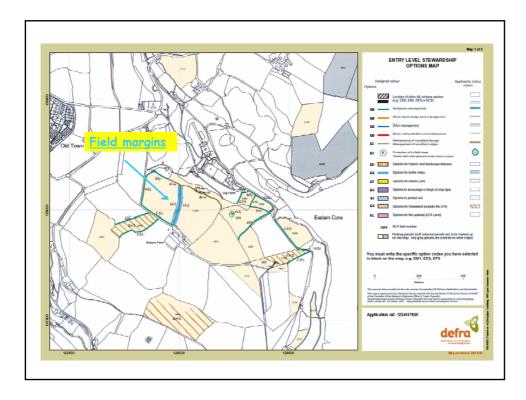

| Edit View Favorites Tools                                                                                                                                                                                                                                                                                                       | Help                                                                                       |                                                         |                                                        |                                                                              |