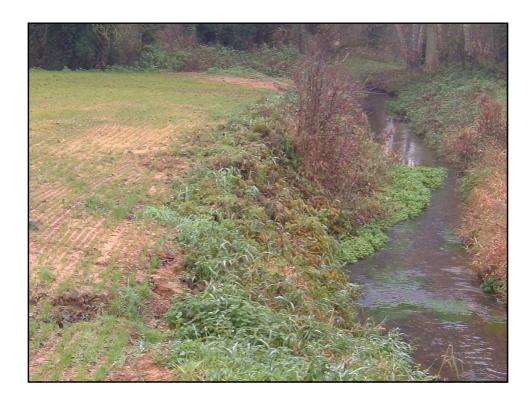

| Edit View Favorites Tools                                                                                                                                                                                                                                                                                                       | Help                                                                                       |                                                         |                                                        |                                                                              |