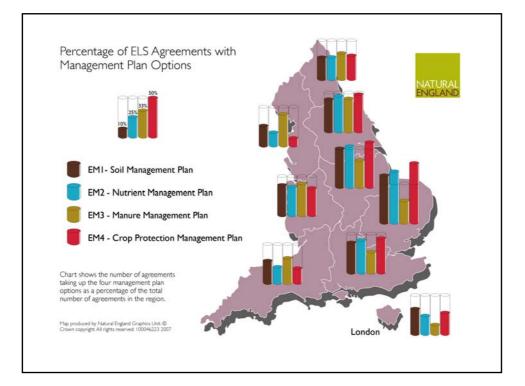

|                |                                       |            | NATU<br>ENGL       |  |  |
|----------------|---------------------------------------|------------|--------------------|--|--|
| Region<br>East |                                       | Agreements | Area (K ha)<br>595 |  |  |
|                |                                       | 2,766      |                    |  |  |
| East Midlan    |                                       |            |                    |  |  |
| Northeast      | 36% of all ELS agreements have a CPMP |            |                    |  |  |
| Northwest      |                                       |            |                    |  |  |
| Southeast      | 56% of land under ELS has a CPMP      |            |                    |  |  |
| Southwest      |                                       | -,         |                    |  |  |
| West Midlands  |                                       | 1,117      | 172                |  |  |
| West Midlands  |                                       |            |                    |  |  |