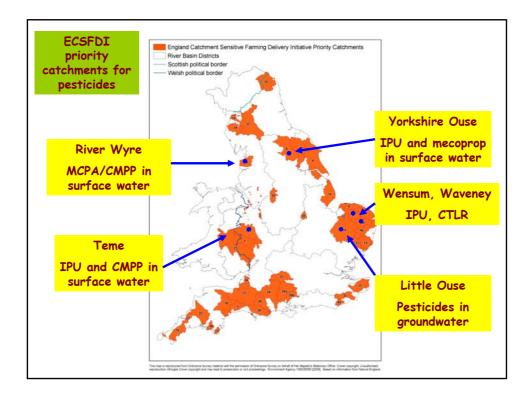

|                |                                       |            | NATU<br>ENGL       |  |  |
|----------------|---------------------------------------|------------|--------------------|--|--|
| Region<br>East |                                       | Agreements | Area (K ha)<br>595 |  |  |
|                |                                       | 2,766      |                    |  |  |
| East Midlan    |                                       |            |                    |  |  |
| Northeast      | 36% of all ELS agreements have a CPMP |            |                    |  |  |
| Northwest      |                                       |            |                    |  |  |
| Southeast      | 56% of land under ELS has a CPMP      |            |                    |  |  |
| Southwest      |                                       | -,         |                    |  |  |
| West Midlands  |                                       | 1,117      | 172                |  |  |
| West Midlands  |                                       |            |                    |  |  |