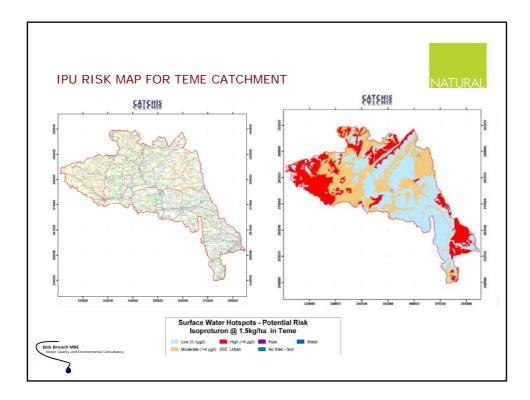

|                |                                       |            | NATU<br>ENGL       |  |  |
|----------------|---------------------------------------|------------|--------------------|--|--|
| Region<br>East |                                       | Agreements | Area (K ha)<br>595 |  |  |
|                |                                       | 2,766      |                    |  |  |
| East Midlan    |                                       |            |                    |  |  |
| Northeast      | 36% of all ELS agreements have a CPMP |            |                    |  |  |
| Northwest      |                                       |            |                    |  |  |
| Southeast      | 56% of land under ELS has a CPMP      |            |                    |  |  |
| Southwest      |                                       | -,         |                    |  |  |
| West Midlands  |                                       | 1,117      | 172                |  |  |
| West Midlands  |                                       |            |                    |  |  |