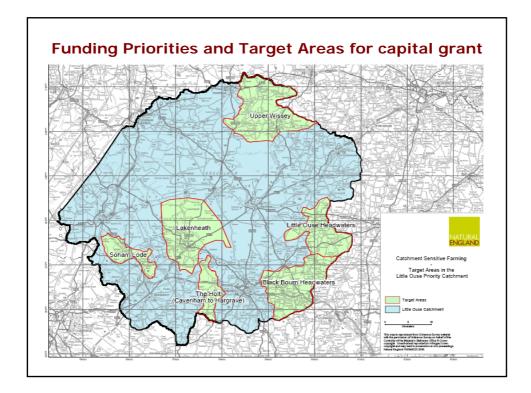

| 2,766      |                    |  |  |
| East Midlan    |                                       |            |                    |  |  |
| Northeast      | 36% of all ELS agreements have a CPMP |            |                    |  |  |
| Northwest      |                                       |            |                    |  |  |
| Southeast      | 56% of land under ELS has a CPMP      |            |                    |  |  |
| Southwest      |                                       | -,         |                    |  |  |
| West Midlands  |                                       | 1,117      | 172                |  |  |
| West Midlands  |                                       |            |                    |  |  |