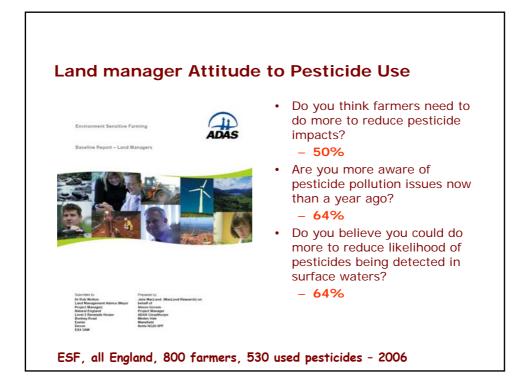

| 2,766      |                    |  |  |
| East Midlan    |                                       |            |                    |  |  |
| Northeast      | 36% of all ELS agreements have a CPMP |            |                    |  |  |
| Northwest      |                                       |            |                    |  |  |
| Southeast      | 56% of land under ELS has a CPMP      |            |                    |  |  |
| Southwest      |                                       | -,         |                    |  |  |
| West Midlands  |                                       | 1,117      | 172                |  |  |
| West Midlands  |                                       |            |                    |  |  |