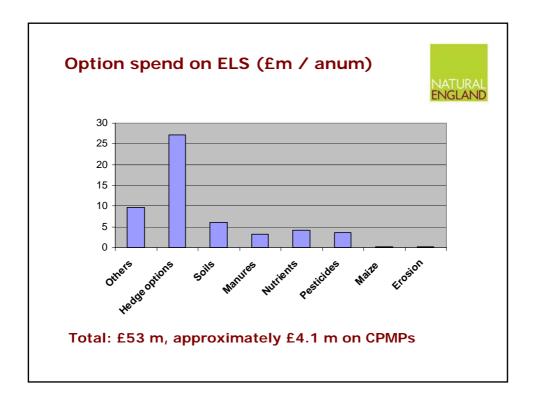

|
|                |                                       | 2,766      |                    |  |  |
| East Midlan    |                                       |            |                    |  |  |
| Northeast      | 36% of all ELS agreements have a CPMP |            |                    |  |  |
| Northwest      |                                       |            |                    |  |  |
| Southeast      | 56% of land under ELS has a CPMP      |            |                    |  |  |
| Southwest      |                                       | -,         |                    |  |  |
| West Midlands  |                                       | 1,117      | 172                |  |  |
| West Midlands  |                                       |            |                    |  |  |