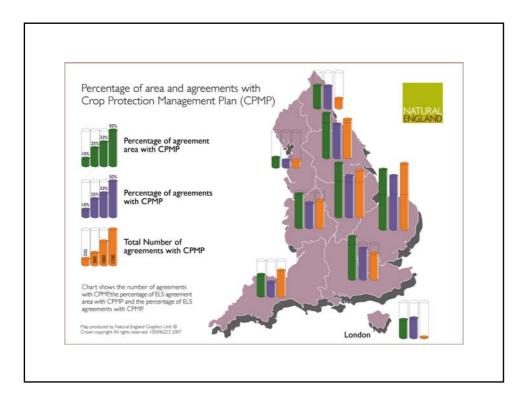

|                |                                       |            | NATU<br>ENGL       |  |  |
|----------------|---------------------------------------|------------|--------------------|--|--|
| Region<br>East |                                       | Agreements | Area (K ha)<br>595 |  |  |
|                |                                       | 2,766      |                    |  |  |
| East Midlan    |                                       |            |                    |  |  |
| Northeast      | 36% of all ELS agreements have a CPMP |            |                    |  |  |
| Northwest      |                                       |            |                    |  |  |
| Southeast      | 56% of land under ELS has a CPMP      |            |                    |  |  |
| Southwest      |                                       | -,         |                    |  |  |
| West Midlands  |                                       | 1,117      | 172                |  |  |
| West Midlands  |                                       |            |                    |  |  |