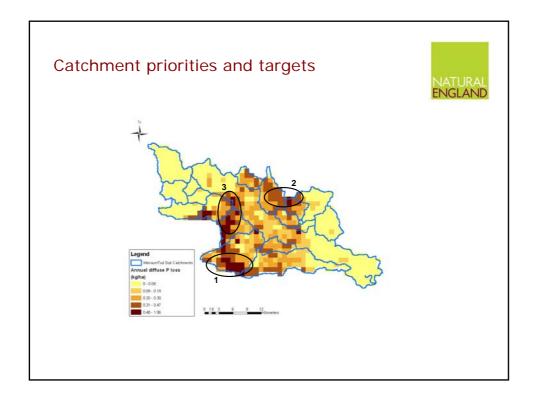

|                |                                       |            | NATU<br>ENGL       |  |  |
|----------------|---------------------------------------|------------|--------------------|--|--|
| Region<br>East |                                       | Agreements | Area (K ha)<br>595 |  |  |
|                |                                       | 2,766      |                    |  |  |
| East Midlan    |                                       |            |                    |  |  |
| Northeast      | 36% of all ELS agreements have a CPMP |            |                    |  |  |
| Northwest      |                                       |            |                    |  |  |
| Southeast      | 56% of land under ELS has a CPMP      |            |                    |  |  |
| Southwest      |                                       | -,         |                    |  |  |
| West Midlands  |                                       | 1,117      | 172                |  |  |
| West Midlands  |                                       |            |                    |  |  |