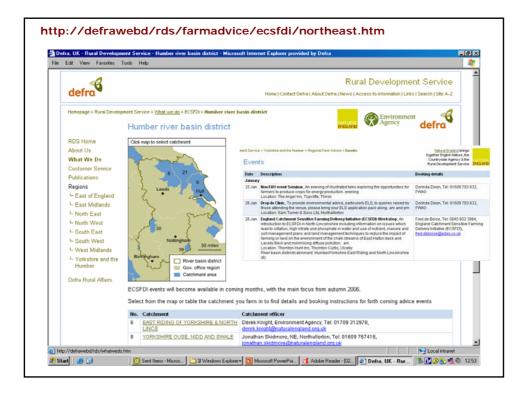

|                                       | 2,766      |                    |  |  |
| East Midlan    |                                       |            |                    |  |  |
| Northeast      | 36% of all ELS agreements have a CPMP |            |                    |  |  |
| Northwest      |                                       |            |                    |  |  |
| Southeast      | 56% of land under ELS has a CPMP      |            |                    |  |  |
| Southwest      |                                       | -,         |                    |  |  |
| West Midlands  |                                       | 1,117      | 172                |  |  |
| West Midlands  |                                       |            |                    |  |  |