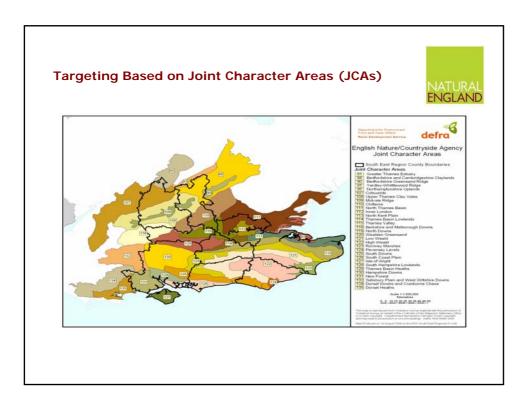

| Edit View Favorites Tools                                                                                                                                                                                                                                                                                                       | Help                                                                                       |                                                         |                                                        |                                                                              |