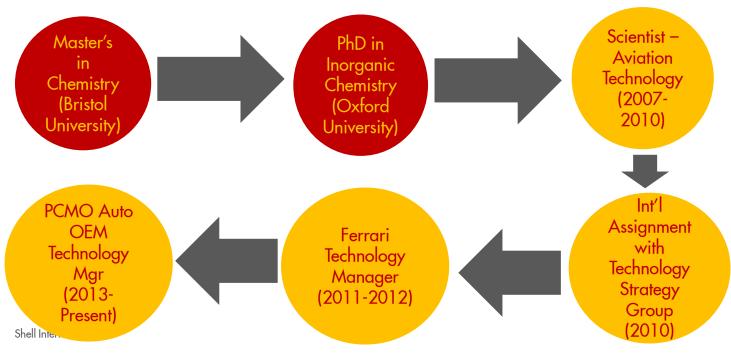

## **MY CAREER IN SHELL**

- Joined Shell in 2007
- Currently working in area of Passenger Car Motor Oils (PCMO)
- Previously:
  - Development of aviation fuels, lubricants and hydraulic fluids
  - P&T's Technology Strategy Group
  - Managed Shell's Technical Partnership with Ferrari